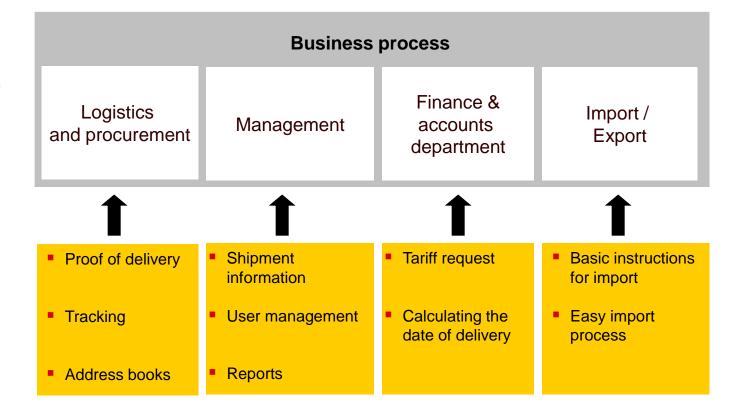

Ease of communications with DHL, additional account numbers request, useful information.

MyDHL portal is able to meet different needs of DHL Express customers.

Functions within the customer's business

**Needs** 

MyDHL is based on existing DHL products you may already know!

OnlineShipping (OLS)
IntraShip (Europe)

Online shipping solution for preparing and managing shipments

Import Express Online (IEO)

Coordinating effective communications between Importers and Shippers