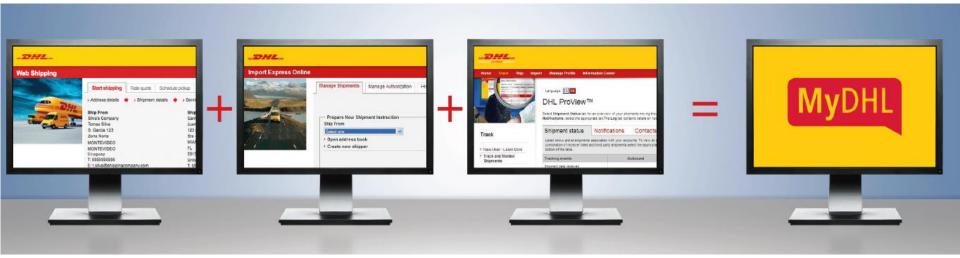

MyDHL is based on existing DHL products you may already know!

OnlineShipping (OLS)
IntraShip (Europe)

Online shipping solution for preparing and managing shipments

Import Express Online (IEO)

Coordinating effective communications between Importers and Shippers

**Proview** 

Online tracking service that provides notification via e-mail or sms